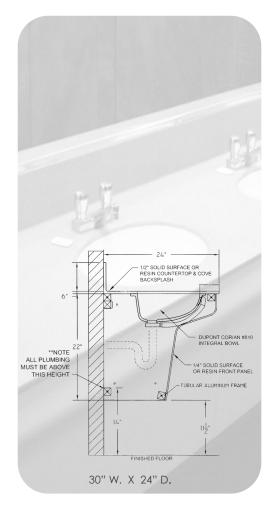

## **Modular Vanity** ™ System

Created by ASST, this innovative wall hung vanity system utilizes a sturdy aluminum and polyethylene support structure with a thermoformed 1/4" thick removable (solid surface or resin) front panel allowing for easy access to plumbing. The vanity system is available in 30" wide increments and includes both a backsplash, side panels and a **DuPont Corian®** #810 integral sink bowl.

## **Advantages:**

- ADA compliant design
- Easy to clean, simple lines with no exposed fasteners
- Rot resistant wall hung tubular aluminum and polyethylene support structure
- Can be fabricated from 1/2" thick solid surface or resin materials
- Removable 1/4" access panel provides access to plumbing
- Durable, stain resistant modular design