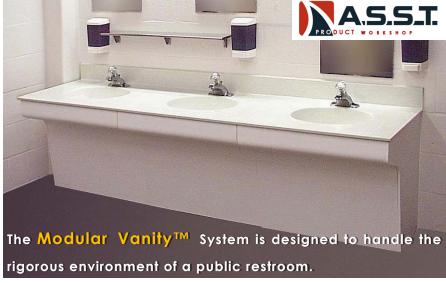

## **Modular Vanity** ™ System

Created by ASST, this innovative wall hung vanity system utilizes a sturdy aluminum and polyethylene support structure with a thermoformed 1/4" thick removable (solid surface or resin) front panel allowing for easy access to plumbing. The vanity system is available in 30" wide increments and includes both a backsplash, side panels and a **DuPont Corian®** #810 integral sink bowl.