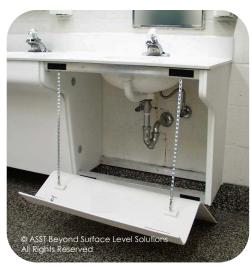

## **Modular Vanity** ™ System

Created by ASST, this innovative wall hung vanity system utilizes a sturdy aluminum and polyethylene support structure with a thermoformed 1/4" thick removable (solid surface or resin) front panel allowing for easy access to plumbing. The vanity system is available in 30" wide increments and includes both a backsplash, side panels and a **DuPont Corian®** #810 integral sink bowl.

## **Advantages:**

- ADA compliant design
- Easy to clean, simple lines with no exposed fasteners
- Rot resistant wall hung tubular aluminum and polyethylene support structure
- Can be fabricated from 1/2" thick solid surface or resin materials
- Removable 1/4" access panel provides access to plumbing
- Durable, stain resistant modular design